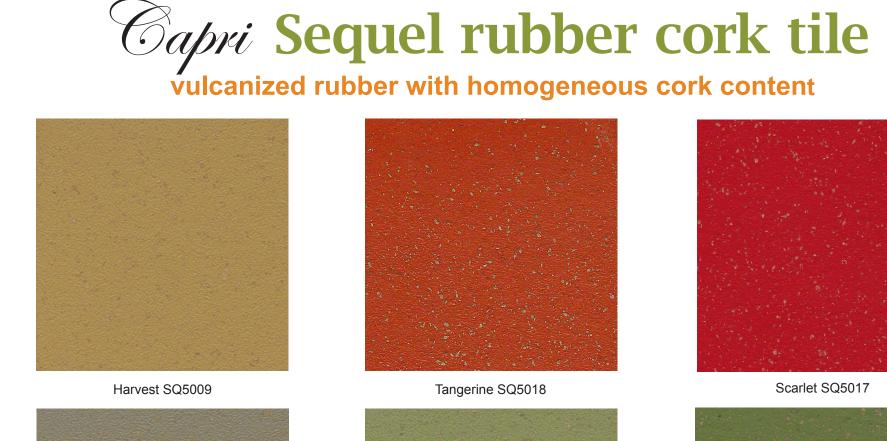

### Capri Sequel rubber cork tile

vulcanized rubber with homogeneous cork content

Sequel Concrete, Carbon & Meadow • The Villages at Morgan Metro

Sequel is a vulcanized rubber tile manufactured with a homogeneous blend of SBR and natural cork. The durability and dimensional stability make Sequel an excellent choice for most commercial applications. Offered in square edge tiles, Sequel is soft under foot with excellent resistance to abrasion, impact, scuffs, and many common chemicals.

Tile size: 19 11/16" x 19 11/16" x 3 mm • 20 standard color

Declare.

Sequel Harvest & Lake • Schaumburg Township District Library