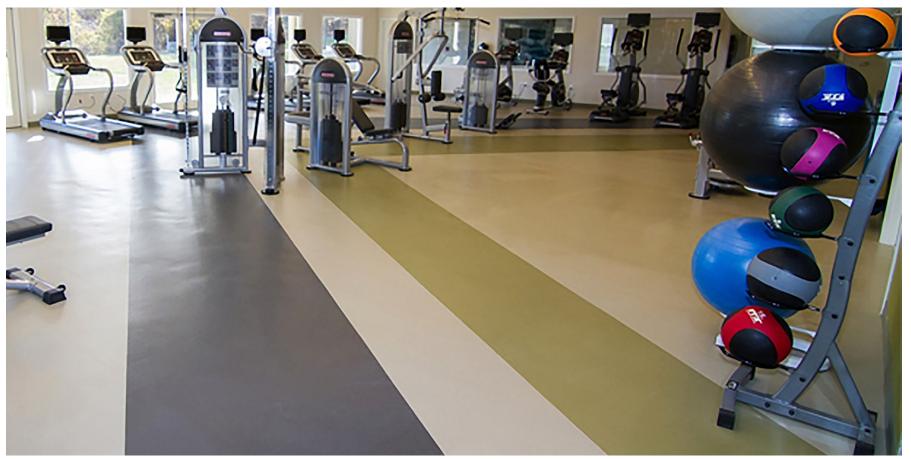

### Capri Sequel rubber cork tile

vulcanized rubber with homogeneous cork content

Sequel Concrete, Carbon & Meadow • The Villages at Morgan Metro

Sequel is a vulcanized rubber tile manufactured with a homogeneous blend of SBR and natural cork. The durability and dimensional stability make Sequel an excellent choice for most commercial applications. Offered in square edge tiles, Sequel is soft under foot with excellent resistance to abrasion, impact, scuffs, and many common chemicals.

Sequel is easy to maintain, does not require a floor finish, and can be continually restored by dry-buffing which decreases the long term maintenance cost and use of harmful chemicals.

PVC free • Declare Label status LBC Red List Free • Listed on mindful MATERIALS

Tile size: 19 11/16" x 19 11/16" x 3 mm • 20 standard color

Declare.

Sequel Harvest & Lake • Schaumburg Township District Library