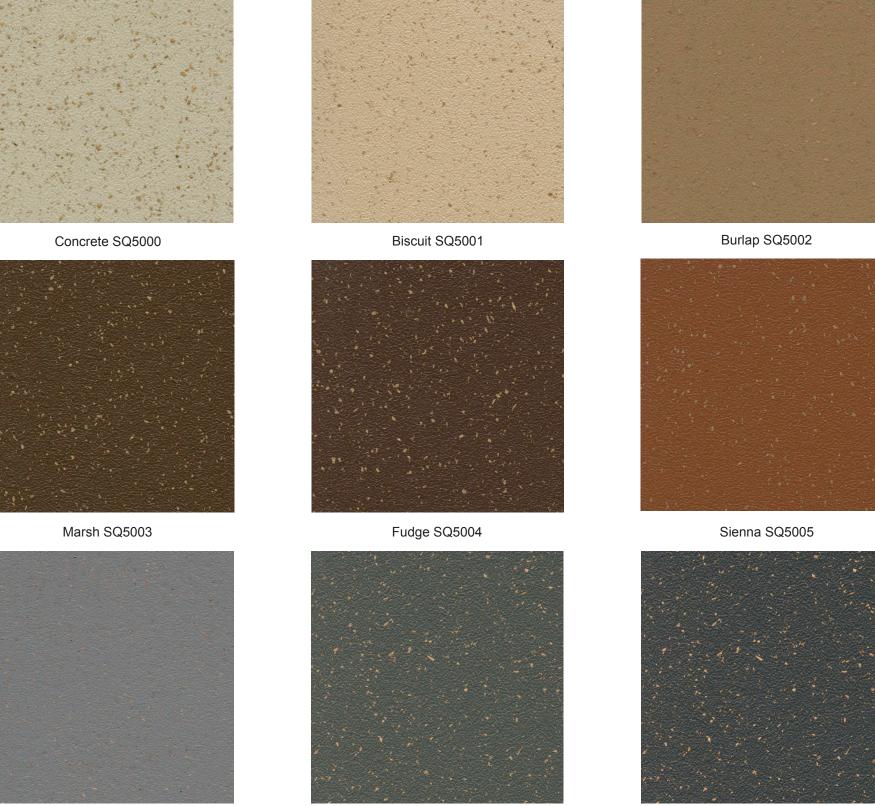

Tile size: 19 11/16" x 19 11/16" x 3 mm • 20 standard color

Declare.

Sequel Harvest & Lake • Schaumburg Township District Library