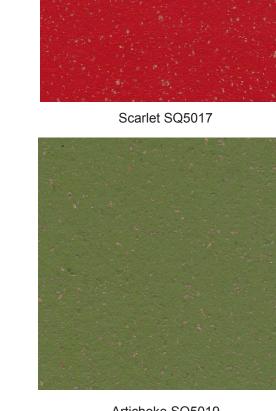

Tile size: 19 11/16" x 19 11/16" x 3 mm • 20 standard color

Declare.

Sequel Harvest & Lake • Schaumburg Township District Library