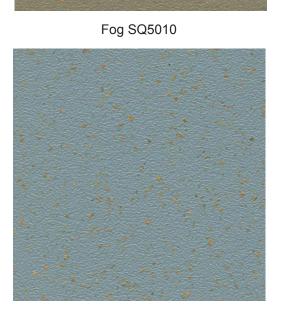

## Capri Sequel rubber cork tile vulcanized rubber with homogeneous cork content

Lead SQ5011 Carbon SQ5012 Shade SQ5016

Lake SQ5007 Teal SQ5020