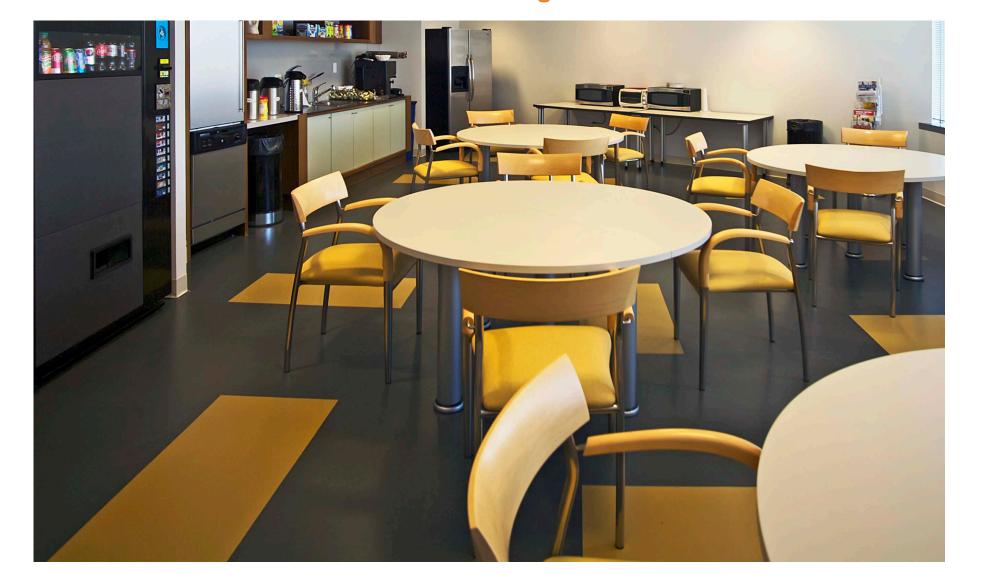

### Capri Sequel rubber cork tile

vulcanized rubber with homogeneous cork content

Sequel Concrete, Carbon & Meadow • The Villages at Morgan Metro

Sequel is a vulcanized rubber tile manufactured with a homogeneous blend of SBR and natural cork. The durability and dimensional stability make Sequel an excellent choice for most commercial applications. Offered in square edge tiles, Sequel is soft under foot with excellent resistance to abrasion, impact, scuffs, and many common chemicals.

Sequel is easy to maintain, does not require a floor finish, and can be continually restored by dry-buffing which decreases the long term maintenance cost and use of harmful chemicals.

PVC free • Declare Label status LBC Red List Free • Listed on mindful MATERIALS

Tile size: 19 11/16" x 19 11/16" x 3 mm • 20 standard color

Declare.

Sequel Harvest & Lake • Schaumburg Township District Library