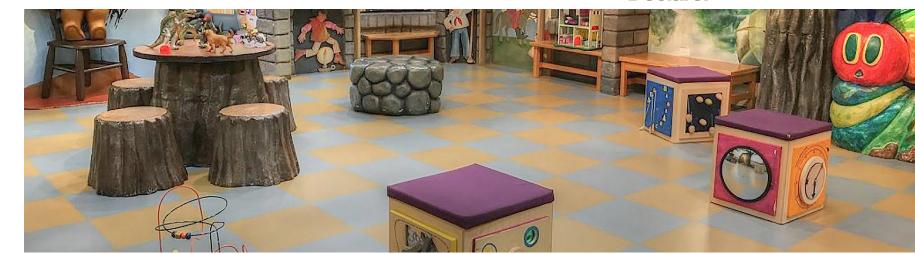

Tile size: 19 11/16" x 19 11/16" x 3 mm • 20 standard color

Declare.

Sequel Harvest & Lake • Schaumburg Township District Library