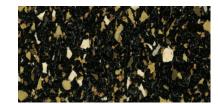

## Capri Re-Tire recycled rubber rolls & tiles medley: with cork content

Medley: Cork Tracks

White Tie RT4316

Peppercorn RT4304

Grain RT4311

Cinder RT4310

Tuxedo RT4315

Seaside RT4306

Roma RT4305

Sea Glass RT4317

Flurry RT4313

Fiesta RT4301

Funnel RT4312

Night Cork RT4001

Ink RT4302

Smoke RT4318

Bark RT4300

Cork Tracks RT4314