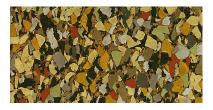

## Capri Re-Tire recycled rubber rolls & tiles kaleidoscope & basics

Sleet RT4111

Rain RT4101

Marble RT4112

Trail Mix RT4203

Mallard RT4216

Arctic RT4100

Shale RT4102

Parchment RT4118

Habanero RT4214

Shamrock RT4215

USA made Re-Tire offers great slip resistance, good sound absorption, comfort underfoot, durability and can handle heavy rolling loads.

Available thicknesses: 3.2, 4, 6, 8, 9 mm (fitness areas with free weights require 8 mm or greater) Rolls: 4' wide • Tiles: 24" x 24" & 12" x 24" • Interlocking Tiles (8 mm or greater): 24" x 24" All Re-Tire colors are also available in 12 mm thickness in roll goods format. Medley, Kaleidoscope and Basics require site applied finish coats (including fitness areas).

Sterling RT4113

Storm RT4207

Biscotti RT4117

Crimson RT4204

Waterfall RT4213

Highway RT4115

Fossil RT4103

Quartz RT4202

Shadows RT4208

Deep Blue Sea RT4206