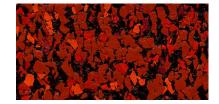

## Capri Re-Tire recycled rubber rolls & tiles kaleidoscope & basics

Sleet RT4111

Rain RT4101

Marble RT4112

Trail Mix RT4203

Mallard RT4216

Arctic RT4100

Shale RT4102

Parchment RT4118

Habanero RT4214

Shamrock RT4215

USA made Re-Tire offers great slip resistance, good sound absorption, comfort underfoot, durability and can handle heavy rolling loads.

Available thicknesses: 3.2, 4, 6, 8, 9 mm (fitness areas with free weights require 8 mm or greater) Rolls: 4' wide • Tiles: 24" x 24" & 12" x 24" • Interlocking Tiles (8 mm or greater): 24" x 24" All Re-Tire colors are also available in 12 mm thickness in roll goods format. Medley, Kaleidoscope and Basics require site applied finish coats (including fitness areas).