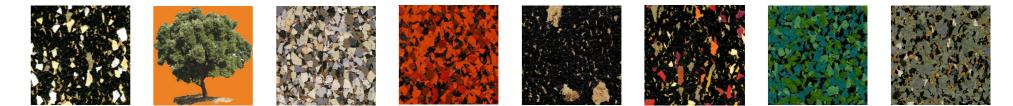

## Capri Re-Tire recycled rubber rolls & tiles kaleidoscope & basics

Sleet RT4111

Rain RT4101

Marble RT4112

Trail Mix RT4203

Mallard RT4216

Arctic RT4100

Shale RT4102

Parchment RT4118

Habanero RT4214

Shamrock RT4215

USA made Re-Tire offers great slip resistance, good sound absorption, comfort underfoot, durability and can handle heavy rolling loads.

Available thicknesses: 3.2, 4, 6, 8, 9 mm (fitness areas with free weights require 8 mm or greater) Rolls: 4' wide • Tiles: 24" x 24" & 12" x 24" • Interlocking Tiles (8 mm or greater): 24" x 24" All Re-Tire colors are also available in 12 mm thickness in roll goods format. Medley, Kaleidoscope and Basics require site applied finish coats (including fitness areas).

Sterling RT4113

Storm RT4207

Biscotti RT4117

Crimson RT4204

Waterfall RT4213

Highway RT4115

Fossil RT4103

Quartz RT4202

Shadows RT4208

Deep Blue Sea RT4206