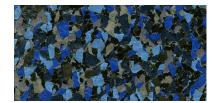

## Capri Re-Tire recycled rubber rolls & tiles kaleidoscope & basics

Sleet RT4111

Rain RT4101

Marble RT4112

Trail Mix RT4203

Mallard RT4216

Arctic RT4100

Shale RT4102

Parchment RT4118

Habanero RT4214

Shamrock RT4215

USA made Re-Tire offers great slip resistance, good sound absorption, comfort underfoot, durability and can handle heavy rolling loads.

Available thicknesses: 3.2, 4, 6, 8, 9 mm (fitness areas with free weights require 8 mm or greater) Rolls: 4' wide • Tiles: 24" x 24" & 12" x 24" • Interlocking Tiles (8 mm or greater): 24" x 24" All Re-Tire colors are also available in 12 mm thickness in roll goods format. Medley, Kaleidoscope and Basics require site applied finish coats (including fitness areas).