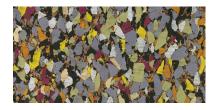

## Capri Re-Tire recycled rubber rolls & tiles kaleidoscope & basics

Sleet RT4111

Rain RT4101

Marble RT4112

Trail Mix RT4203

Mallard RT4216

Arctic RT4100

Shale RT4102

Parchment RT4118

Habanero RT4214

Shamrock RT4215

USA made Re-Tire offers great slip resistance, good sound absorption, comfort underfoot, durability and can handle heavy rolling loads.

Available thicknesses: 3.2, 4, 6, 8, 9 mm (fitness areas with free weights require 8 mm or greater) Rolls: 4' wide • Tiles: 24" x 24" & 12" x 24" • Interlocking Tiles (8 mm or greater): 24" x 24" All Re-Tire colors are also available in 12 mm thickness in roll goods format. Medley, Kaleidoscope and Basics require site applied finish coats (including fitness areas).

Sterling RT4113

Storm RT4207

Biscotti RT4117

Crimson RT4204

Waterfall RT4213

Highway RT4115

Fossil RT4103

Quartz RT4202

Shadows RT4208

Deep Blue Sea RT4206