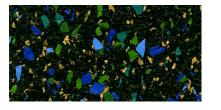

## Capri Re-Tire recycled rubber rolls & tiles kaleidoscope & basics

Sleet RT4111

Rain RT4101

Marble RT4112

Trail Mix RT4203

Mallard RT4216

Arctic RT4100

Shale RT4102

Parchment RT4118

Habanero RT4214

Shamrock RT4215

USA made Re-Tire offers great slip resistance, good sound absorption, comfort underfoot, durability and can handle heavy rolling loads.

Available thicknesses: 3.2, 4, 6, 8, 9 mm (fitness areas with free weights require 8 mm or greater) Rolls: 4' wide • Tiles: 24" x 24" & 12" x 24" • Interlocking Tiles (8 mm or greater): 24" x 24" All Re-Tire colors are also available in 12 mm thickness in roll goods format. Medley, Kaleidoscope and Basics require site applied finish coats (including fitness areas).

Sterling RT4113

Storm RT4207

Biscotti RT4117

Crimson RT4204

Waterfall RT4213

Highway RT4115

Fossil RT4103

Quartz RT4202

Shadows RT4208

Deep Blue Sea RT4206