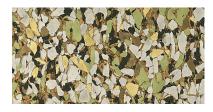

## Capri Re-Tire recycled rubber rolls & tiles kaleidoscope & basics

Sleet RT4111

Rain RT4101

Marble RT4112

Trail Mix RT4203

Mallard RT4216

Arctic RT4100

Shale RT4102

Parchment RT4118

Habanero RT4214

Shamrock RT4215

USA made Re-Tire offers great slip resistance, good sound absorption, comfort underfoot, durability and can handle heavy rolling loads.

Available thicknesses: 3.2, 4, 6, 8, 9 mm (fitness areas with free weights require 8 mm or greater) Rolls: 4' wide • Tiles: 24" x 24" & 12" x 24" • Interlocking Tiles (8 mm or greater): 24" x 24" All Re-Tire colors are also available in 12 mm thickness in roll goods format. Medley, Kaleidoscope and Basics require site applied finish coats (including fitness areas).

Sterling RT4113

Storm RT4207

Biscotti RT4117

Crimson RT4204

Waterfall RT4213

Highway RT4115

Fossil RT4103

Quartz RT4202

Shadows RT4208

Deep Blue Sea RT4206