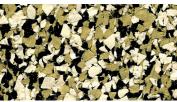

## Capri Re-Tire recycled rubber rolls & tiles kaleidoscope & basics

Sleet RT4111

Rain RT4101

Marble RT4112

Trail Mix RT4203

Mallard RT4216

Arctic RT4100

Shale RT4102

Parchment RT4118

Habanero RT4214

Shamrock RT4215

USA made Re-Tire offers great slip resistance, good sound absorption, comfort underfoot, durability and can handle heavy rolling loads.

Available thicknesses: 3.2, 4, 6, 8, 9 mm (fitness areas with free weights require 8 mm or greater) Rolls: 4' wide • Tiles: 24" x 24" & 12" x 24" • Interlocking Tiles (8 mm or greater): 24" x 24" All Re-Tire colors are also available in 12 mm thickness in roll goods format. Medley, Kaleidoscope and Basics require site applied finish coats (including fitness areas).