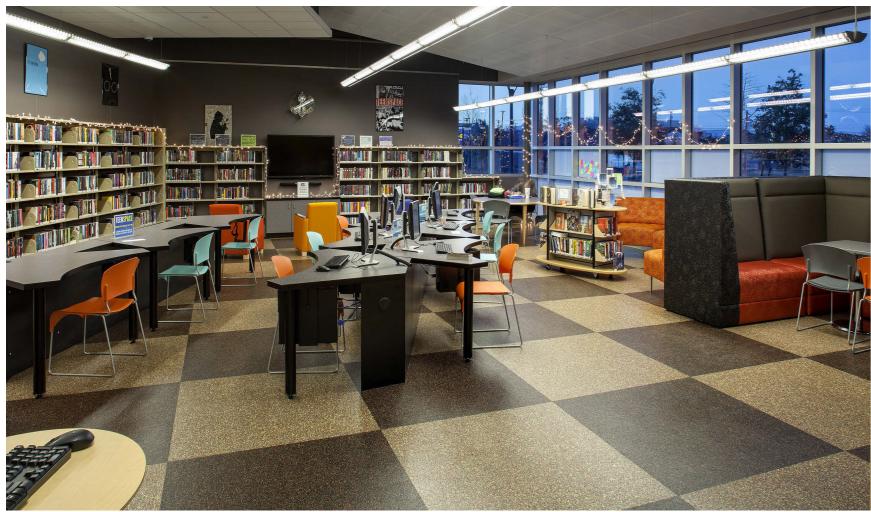

## section 9

Re-Tire Cinder & Trail Mix • Pflugerville Public Library • Photo courtesy of Library Interiors of Texas

Other rubber products from Capri include Capri Fitness & Rec, AND/OR rubber cork and Nuovo rubber cork tiles, treads risers & stringers Capri also offers the Mediterra Cork and Capri Floats Collections