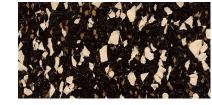

## Capri Re-Tire recycled rubber rolls & tiles medley: with cork content

Medley: Cork Tracks

White Tie RT4316

Peppercorn RT4304

Grain RT4311

Cinder RT4310

Tuxedo RT4315

Seaside RT4306

Roma RT4305

Sea Glass RT4317

Flurry RT4313

Fiesta RT4301

Funnel RT4312

Night Cork RT4001

Ink RT4302

Smoke RT4318

Bark RT4300

Cork Tracks RT4314