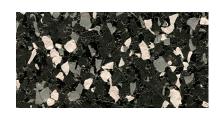

## Capri Re-Tire recycled rubber rolls & tiles medley: with cork content

Medley: Cork Tracks

White Tie RT4316

Peppercorn RT4304

Grain RT4311

Cinder RT4310

Tuxedo RT4315

Seaside RT4306

Roma RT4305

Sea Glass RT4317

Flurry RT4313

Fiesta RT4301

Funnel RT4312

Night Cork RT4001

Ink RT4302

Smoke RT4318

Bark RT4300

Cork Tracks RT4314