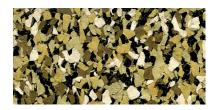

## Capri Re-Tire recycled rubber rolls & tiles kaleidoscope & basics

Sleet RT4111

Rain RT4101

Marble RT4112

Trail Mix RT4203

Mallard RT4216

Arctic RT4100

Shale RT4102

Parchment RT4118

Habanero RT4214

Shamrock RT4215

USA made Re-Tire offers great slip resistance, good sound absorption, comfort underfoot, durability and can handle heavy rolling loads.

Available thicknesses: 3.2, 4, 6, 8, 9 mm (fitness areas with free weights require 8 mm or greater) Rolls: 4' wide • Tiles: 24" x 24" & 12" x 24" • Interlocking Tiles (8 mm or greater): 24" x 24" All Re-Tire colors are also available in 12 mm thickness in roll goods format. Medley, Kaleidoscope and Basics require site applied finish coats (including fitness areas).