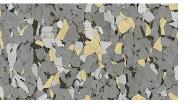

## Capri Re-Tire recycled rubber rolls & tiles kaleidoscope & basics

Sleet RT4111

Rain RT4101

Marble RT4112

Trail Mix RT4203

Mallard RT4216

Arctic RT4100

Shale RT4102

Parchment RT4118

Habanero RT4214

Shamrock RT4215

USA made Re-Tire offers great slip resistance, good sound absorption, comfort underfoot, durability and can handle heavy rolling loads.

Available thicknesses: 3.2, 4, 6, 8, 9 mm (fitness areas with free weights require 8 mm or greater) Rolls: 4' wide • Tiles: 24" x 24" & 12" x 24" • Interlocking Tiles (8 mm or greater): 24" x 24" All Re-Tire colors are also available in 12 mm thickness in roll goods format. Medley, Kaleidoscope and Basics require site applied finish coats (including fitness areas).