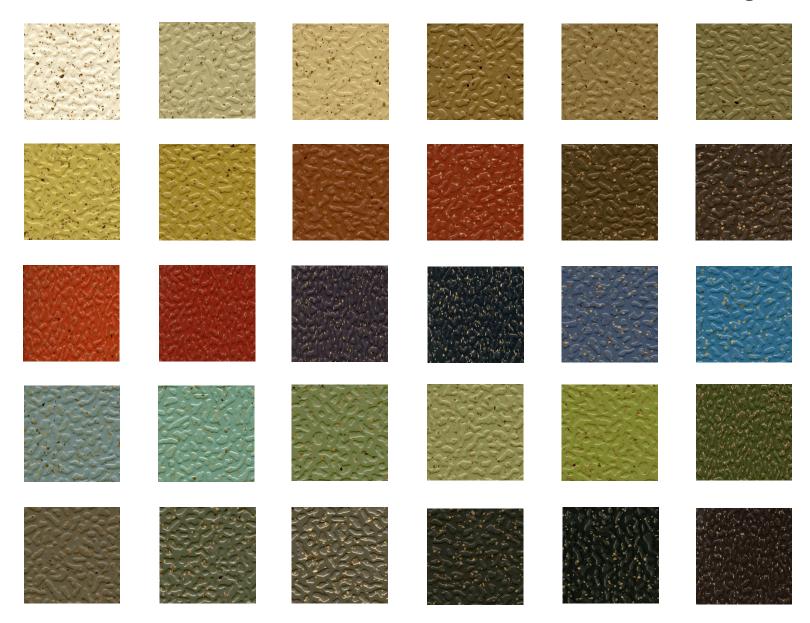

## tiles, treads, risers, stringers

With 30 standard colors, Nuovo is offered in Texture, Raised Round Disc and Smooth profiles. Custom colors are available; minimums will apply.

Created with SBR, natural rubber and cork\*, USA made Nuovo meets or exceeds ASTM F 1344 standards for rubber floors. \*cork content is homogeneous (dispersed through the entire thickness of the tile)