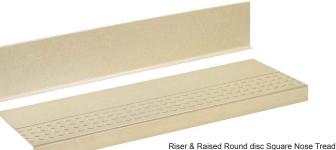

Nuovo is durable, comfortable under foot, offers slip resistance and can handle heavy rolling loads.

Tiles are available in Texture or Raised Round Disc profiles. Tile size: 18" x 18" x 3 mm Square Nose Treads: Raised Round Disc & Smooth profiles • Round Nose Treads: Smooth (only) Treads and risers are available in multiple lengths