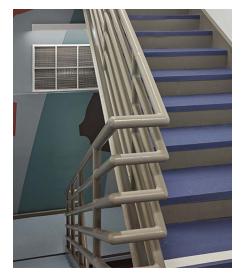

Nuovo is durable, comfortable under foot, offers slip resistance and can handle heavy rolling loads.

Tiles are available in Texture or Raised Round Disc profiles. Tile size: 18" x 18" x 3 mm Square Nose Treads: Raised Round Disc & Smooth profiles • Round Nose Treads: Smooth (only) Treads and risers are available in multiple lengths