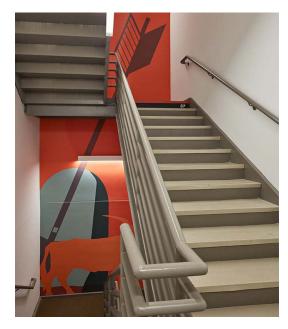

Nuovo is durable, comfortable under foot, offers slip resistance and can handle heavy rolling loads.

Tiles are available in Texture or Raised Round Disc profiles. Tile size: 18" x 18" x 3 mm Square Nose Treads: Raised Round Disc & Smooth profiles • Round Nose Treads: Smooth (only) Treads and risers are available in multiple lengths