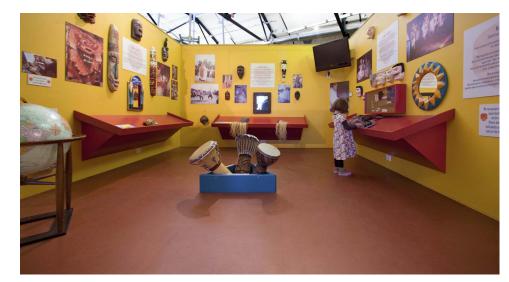

Nuovo is durable, comfortable under foot, offers slip resistance and can handle heavy rolling loads.

Tiles are available in Texture or Raised Round Disc profiles. Tile size: 18" x 18" x 3 mm Square Nose Treads: Raised Round Disc & Smooth profiles • Round Nose Treads: Smooth (only) Treads and risers are available in multiple lengths