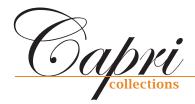

Nuovo is durable, comfortable under foot, offers slip resistance and can handle heavy rolling loads.

Tiles are available in Texture or Raised Round Disc profiles. Tile size: 18" x 18" x 3 mm Square Nose Treads: Raised Round Disc & Smooth profiles • Round Nose Treads: Smooth (only) Treads and risers are available in multiple lengths