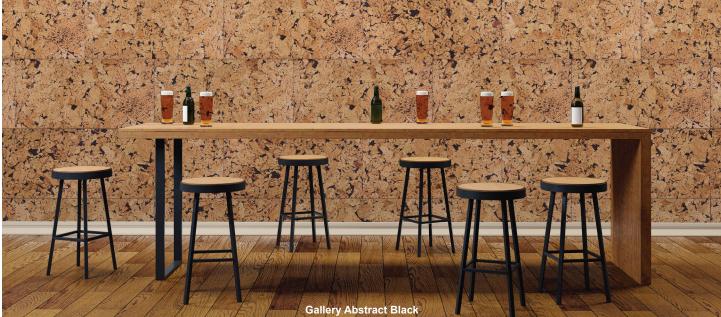

## Studio

Muro Gallery offers a variety of unique cork surfaces, textures, shades and patterns. Gallery tile size is 12" x 24" (nominal) x 3mm.

## Gallery

Abstract Black Sculpture MWT207 **MWT208** 

All Muro patterns are random and are not intended to match or line up. Like all-natural wood, cork has shade variations; attention to blending shades when installing is necessary. Using Studio as a tackable surface may, overtime, visibly change the corrugated texture. Using Gallery as a tackable surface may, overtime, show visible tack indentations.