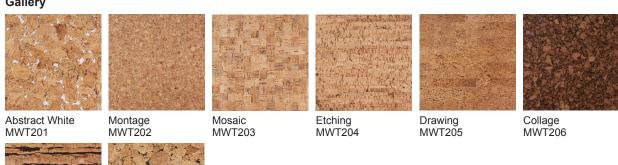

## Studio

Muro Gallery offers a variety of unique cork surfaces, textures, shades and patterns. Gallery tile size is 12" x 24" (nominal) x 3mm.

## Gallery

Abstract Black Sculpture MWT207 **MWT208** 

All Muro patterns are random and are not intended to match or line up. Like all-natural wood, cork has shade variations; attention to blending shades when installing is necessary. Using Studio as a tackable surface may, overtime, visibly change the corrugated texture. Using Gallery as a tackable surface may, overtime, show visible tack indentations.