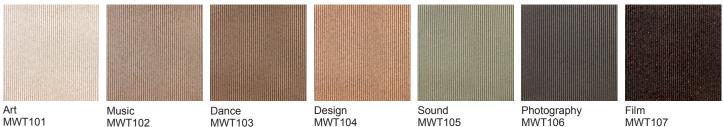

## Muro Studio & Gallery wall cork

Muro Studio, with a simple ribbed texture, includes natural cork, dark cork and 5 stained colors. Studio tile size is 12" x 24" (nominal) x 4mm.