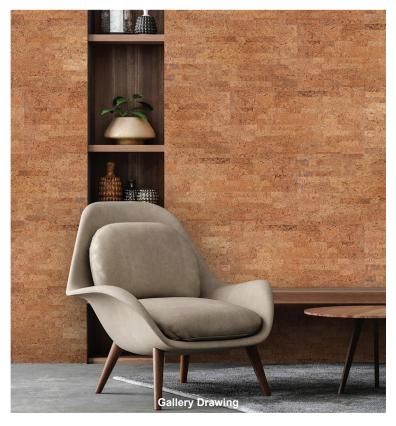

## Muro Studio & Gallery wall cork

Add nature to interior vertical spaces with the versatile Muro wall tile collection. With natural and stained cork colors and patterns, the 12" x 24" rectangular tiles can be installed in many layouts. Muro tiles come prefinished with a commercial-grade water-based finish. Muro Studio and Gallery achieve ASTM E84 rating. Muro is PVC FREE, Declare Label Red List Free, GREENGUARD Gold certified and listed on mindful MATERIALS.

## Studio

Muro Gallery offers a variety of unique cork surfaces, textures, shades and patterns. Gallery tile size is 12" x 24" (nominal) x 3mm.