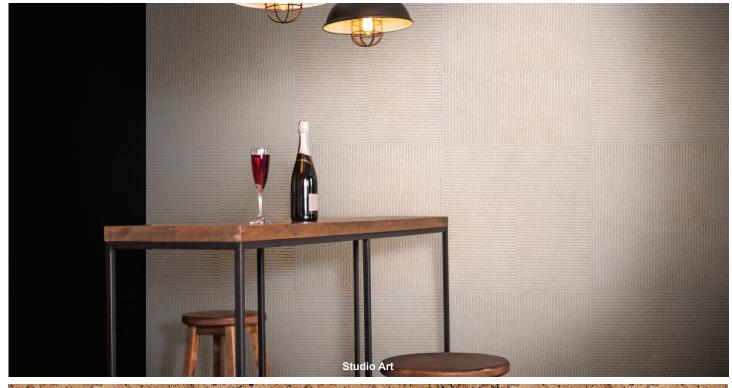

## Muro Studio & Gallery wall cork

Muro Studio, with a simple ribbed texture, includes natural cork, dark cork and 5 stained colors. Studio tile size is 12" x 24" (nominal) x 4mm.

## Studio

Muro Gallery offers a variety of unique cork surfaces, textures, shades and patterns. Gallery tile size is 12" x 24" (nominal) x 3mm.