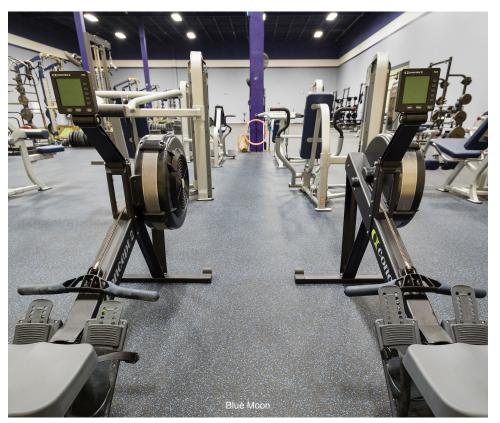

## Fitness & Rec recycled rubber

Fitness & Rec is Capri's workhorse, high performance, budget conscious product for fitness and recreation areas. Select approved Fitness & Rec colors are suitable for exterior installations. The approved Fitness & Rec colors for exterior use are After Dark, Cloudy, Galaxy, Blue Night, Cardinal, Grass, Alley, Rock Bottom and Motion. Refer to tech documents for details. Skive/knife marks from the manufacturing process are inherent. Fitness & Rec is PVC FREE, Declare Label Red List Free, FloorScore certified and listed on mindful MATERIALS.