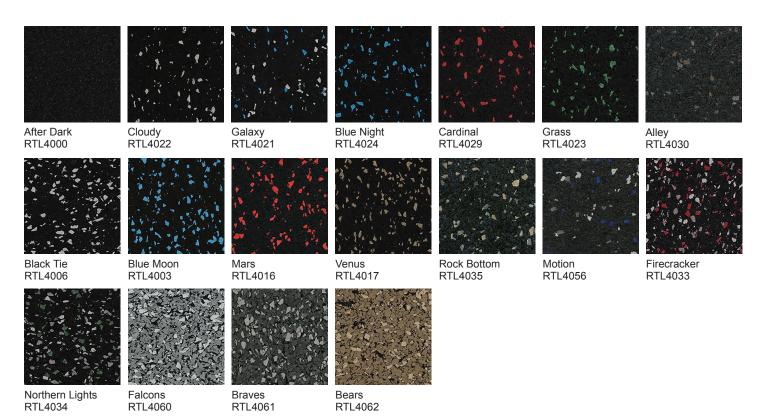

## Fitness & Rec recycled rubber

Fitness & Rec is Capri's workhorse, high performance, budget conscious product for fitness and recreation areas. Select approved Fitness & Rec colors are suitable for exterior installations. The approved Fitness & Rec colors for exterior use are After Dark, Cloudy, Galaxy, Blue Night, Cardinal, Grass, Alley, Rock Bottom and Motion. Refer to tech documents for details. Skive/knife marks from the manufacturing process are inherent. Fitness & Rec is PVC FREE, Declare Label Red List Free, FloorScore certified and listed on mindful MATERIALS.