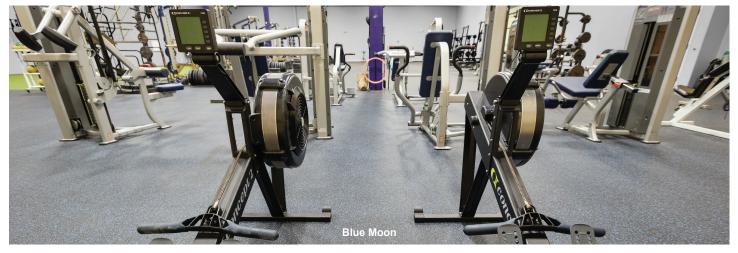

## Fitness & Rec recycled rubber

Fitness & Rec is Capri's workhorse, high performance, budget conscious product for fitness and recreation areas. Select approved Fitness & Rec colors are suitable for exterior installations. The approved Fitness & Rec colors for exterior use are After Dark, Cloudy, Galaxy, Blue Night, Cardinal, Grass, Alley, Rock Bottom and Motion. Refer to tech documents for details. Skive/knife marks from the manufacturing process are inherent. Fitness & Rec is PVC FREE, Declare Label Red List Free, FloorScore certified and listed on mindful MATERIALS.