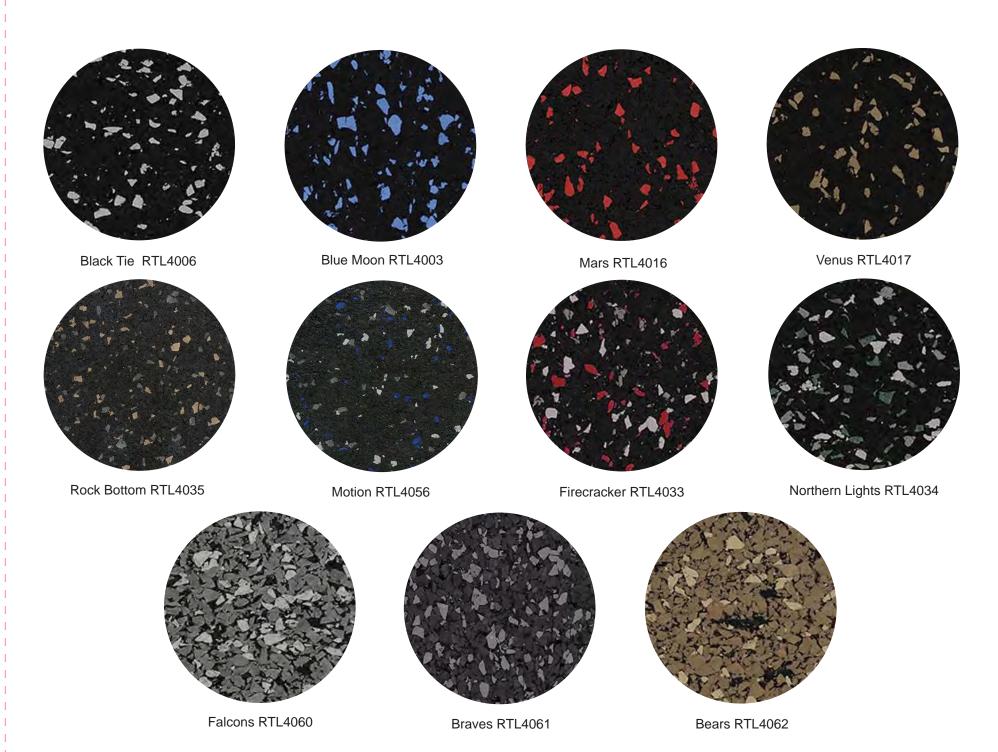

## Fitness & Rec recycled rubber

USA made Fitness & Rec recycled rubber offers enhanced slip resistance, comfort under foot, exceptional durability and sound absorbing qualities. Made with post-consumer SBR tire waste and EPDM rubber, Fitness & Rec is suitable for a variety of fitness and recreational areas.

## Fitness & Rec Formats

Standard: 8mm Rolls & 24" x 24" nominal Interlocking tiles

Non-Standard: 12mm Rolls & 24" x 48" nominal Interlocking tiles (incremental minimums will apply)

With recycled content, shade variations are possible Skive/knife marks from the manufacturing process are inherent Declare Label Red List Free • FloorScore certified • Listed on mindful MATERIALS