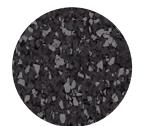

## Fitness & Rec recycled rubber

USA made Fitness & Rec recycled rubber offers enhanced slip resistance, comfort under foot, exceptional durability and sound absorbing qualities. Made with post-consumer SBR tire waste and EPDM rubber, Fitness & Rec is suitable for a variety of fitness and recreational areas.

## Fitness & Rec Formats

Standard: 8mm Rolls & 24" x 24" nominal Interlocking tiles

Non-Standard: 12mm Rolls & 24" x 48" nominal Interlocking tiles (incremental minimums will apply)

With recycled content, shade variations are possible Skive/knife marks from the manufacturing process are inherent Declare Label Red List Free • FloorScore certified • Listed on mindful MATERIALS