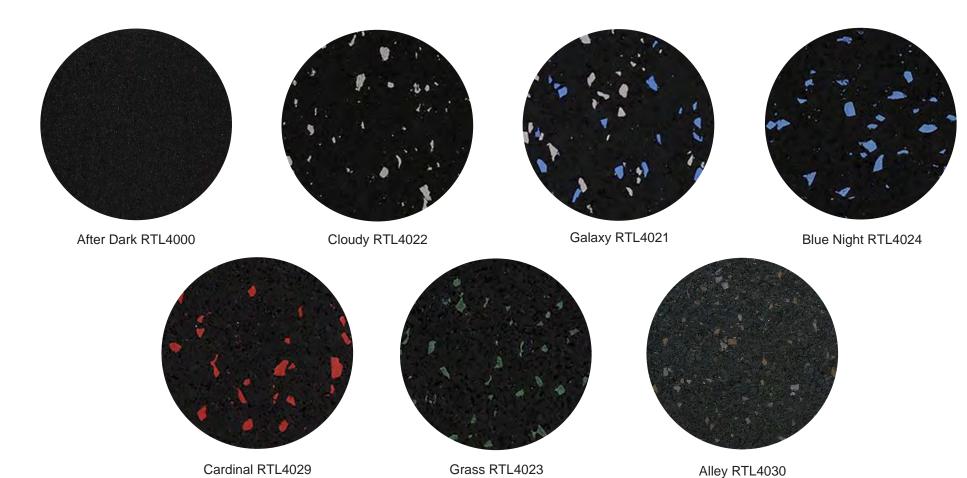

## Fitness & Rec recycled rubber

USA made Fitness & Rec recycled rubber offers enhanced slip resistance, comfort under foot, exceptional durability and sound absorbing qualities. Made with post-consumer SBR tire waste and EPDM rubber, Fitness & Rec is suitable for a variety of fitness and recreational areas.

## Fitness & Rec Formats

Standard: 8mm Rolls & 24" x 24" nominal Interlocking tiles

Non-Standard: 12mm Rolls & 24" x 48" nominal Interlocking tiles (incremental minimums will apply)

With recycled content, shade variations are possible Skive/knife marks from the manufacturing process are inherent Declare Label Red List Free • FloorScore certified • Listed on mindful MATERIALS