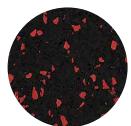

## Fitness & Rec recycled rubber

USA made Fitness & Rec recycled rubber offers enhanced slip resistance, comfort under foot, exceptional durability and sound absorbing qualities. Made with post-consumer SBR tire waste and EPDM rubber, Fitness & Rec is suitable for a variety of fitness and recreational areas.

## Fitness & Rec Formats

Standard: 8mm Rolls & 24" x 24" nominal Interlocking tiles

Non-Standard: 12mm Rolls & 24" x 48" nominal Interlocking tiles (incremental minimums will apply)

With recycled content, shade variations are possible Skive/knife marks from the manufacturing process are inherent Declare Label Red List Free • FloorScore certified • Listed on mindful MATERIALS