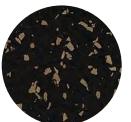

## Fitness & Rec recycled rubber

USA made Fitness & Rec recycled rubber offers enhanced slip resistance, comfort under foot, exceptional durability and sound absorbing qualities. Made with post-consumer SBR tire waste and EPDM rubber, Fitness & Rec is suitable for a variety of fitness and recreational areas.

## Fitness & Rec Formats

Standard: 8mm Rolls & 24" x 24" nominal Interlocking tiles

Non-Standard: 12mm Rolls & 24" x 48" nominal Interlocking tiles (incremental minimums will apply)

With recycled content, shade variations are possible Skive/knife marks from the manufacturing process are inherent Declare Label Red List Free • FloorScore certified • Listed on mindful MATERIALS