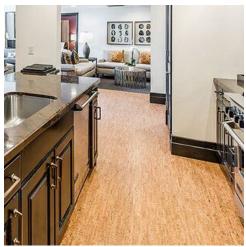

## floating floor

Made from the bark of the cork oak tree, cork is natural, durable, quiet and comfortable. Eco-Clicks cork is constructed on a glue less floating floor system. With 1.5mm attached cork underlayment, Eco-Clicks cork comes pre-finished with 5 coats of Capri's proprietary TLP+ finish.

Floating floors are suitable for use in many commercial areas and can be installed on, below or above grade over a variety of substrates. As the name implies, floating floors "float" as a unit with expansion spaces necessary. Floating floors do not require adhesive which allows for immediate usage after installation. Capri offers coordinating accessories to be used with Eco-Clicks cork.