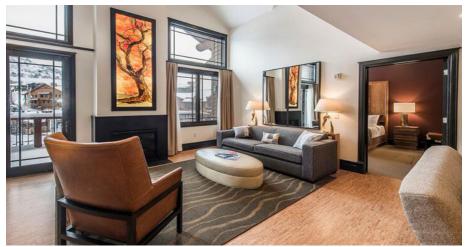

## floating floor

Made from the bark of the cork oak tree, cork is natural, durable, quiet and comfortable. Eco-Clicks cork is constructed on a glue less floating floor system. With 1.5mm attached cork underlayment, Eco-Clicks cork comes pre-finished with 5 coats of Capri's proprietary TLP+ finish.

Floating floors are suitable for use in many commercial areas and can be installed on, below or above grade over a variety of substrates. As the name implies, floating floors "float" as a unit with expansion spaces necessary. Floating floors do not require adhesive which allows for immediate usage after installation. Capri offers coordinating accessories to be used with Eco-Clicks cork.