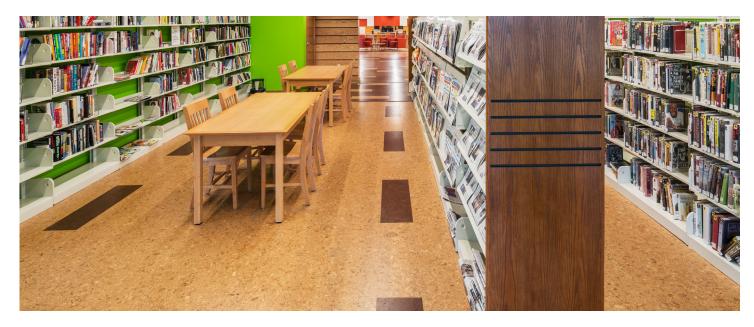

Floating floors are suitable for use in many commercial areas and can be installed on, below or above grade over a variety of substrates. As the name implies, floating floors "float" as a unit with expansion spaces necessary. Floating floors do not require adhesive which allows for immediate usage after installation. Capri offers coordinating accessories to be used with Eco-Clicks cork.