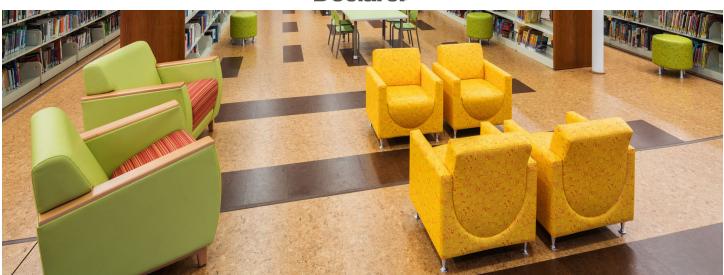

Floating floors are suitable for use in many commercial areas and can be installed on, below or above grade over a variety of substrates. As the name implies, floating floors "float" as a unit with expansion spaces necessary. Floating floors do not require adhesive which allows for immediate usage after installation. Capri offers coordinating accessories to be used with Eco-Clicks cork.