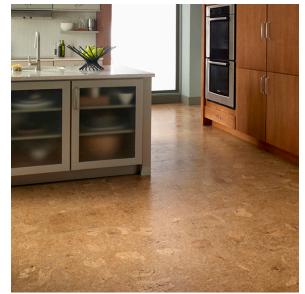

## floating floor

Made from the bark of the cork oak tree, cork is natural, durable, quiet and comfortable. Eco-Clicks cork is constructed on a glue less floating floor system. With 1.5mm attached cork underlayment, Eco-Clicks cork comes pre-finished with 5 coats of Capri's proprietary TLP+ finish.

Floating floors are suitable for use in many commercial areas and can be installed on, below or above grade over a variety of substrates. As the name implies, floating floors "float" as a unit with expansion spaces necessary. Floating floors do not require adhesive which allows for immediate usage after installation. Capri offers coordinating accessories to be used with Eco-Clicks cork.