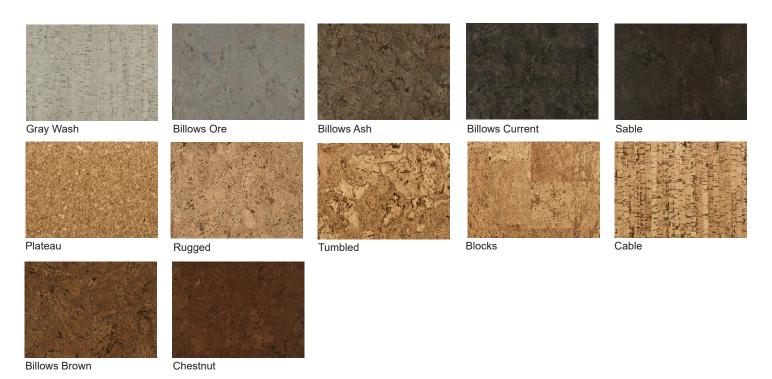

Standard plank size is 12" x 36" (nominal) x 10.5 mm. All Eco-Clicks cork colors/patterns can be made in glue down tiles. Please inquire. All patterns are random and not intended to match or line up. Like all natural wood, cork has shade variations; attention to blending shades when installing is necessary. UV rays will fade natural wood including cork.