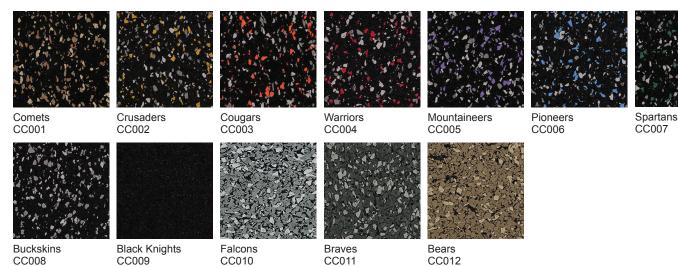

## Collegiate recycled rubber

Collegiate is a high-performance recycled rubber flooring suitable for almost any workout area. Slip resistant, sound and shock absorbent, durable, comfortable underfoot and easy to maintain, Collegiate can handle heavy weights and equipment. As the name implies, Collegiate was created with school colors in mind. Skive/knife marks from the manufacturing process are inherent. Collegiate is PVC FREE, Declare Label Red List Free, FloorScore certified, EPD verified and listed on mindful MATERIALS.

## **Collegiate Formats:**

8mm Rolls, 24" x 24" nominal Interlocking tile & 24" x 24" x 1" XL tiles (minimums will apply)

The Collegiate XL tile offers a Collegiate rubber top layer vulcanized to a recycled rubber backing. As a 1" thick tile, Collegiate XL provides superior durability, comfort and force reduction with an attractive visual. The Collegiate XL tile installation is simplified by using the XL Block System, requiring minimal adhesive and allowing the tiles to float. Collegiate XL is ideal for a variety of commercial spaces where a durable, flexible and sustainable product is desired.