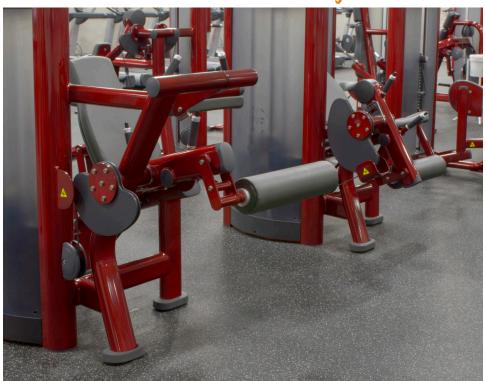

## Collegiate recycled rubber

Collegiate is a high-performance recycled rubber flooring suitable for almost any workout area. Slip resistant, sound and shock absorbent, durable, comfortable underfoot and easy to maintain, Collegiate can handle heavy weights and equipment. As the name implies, Collegiate was created with school colors in mind. Skive/knife marks from the manufacturing process are inherent. Collegiate is PVC FREE, Declare Label Red List Free, FloorScore certified, EPD verified and listed on mindful MATERIALS.

## **Collegiate Formats:**

8mm Rolls, 24" x 24" nominal Interlocking tile & 24" x 24" x 1" XL tiles (minimums will apply)

The Collegiate XL tile offers a Collegiate rubber top layer vulcanized to a recycled rubber backing. As a 1" thick tile, Collegiate XL provides superior durability, comfort and force reduction with an attractive visual. The Collegiate XL tile installation is simplified by using the XL Block System, requiring minimal adhesive and allowing the tiles to float. Collegiate XL is ideal for a variety of commercial spaces where a durable, flexible and sustainable product is desired.