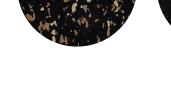

## Collegiate & Collegiate XL recycled rubber

Rolls: 4' wide 8mm • XL tiles: 2' x 2' x 1"

USA made Collegiate is a high performance recycled rubber flooring suitable for a variety of workout areas. Slip resistant, sound and shock absorbent, durable, comfortable underfoot and easy to maintain, Collegiate can handle heavy use and equipment.

Collegiate XL tiles offer the Collegiate colors vulcanized to a recycled rubber base. The 1" Collegiate XL tiles provide superior durability, comfort and force reduction.

With recycled content, shade variations are possible
Skive/knife marks from the manufacturing process are inherent
Declare Label Red List Free • FloorScore certified • Listed on mindful MATERIALS

Warriors CC004

Crusaders CC002

Mountaineers CC005

Cougars CC003

Pioneers CC006