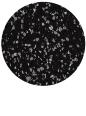

## Collegiate & Collegiate XL recycled rubber

Rolls: 4' wide 8mm • XL tiles: 2' x 2' x 1"

USA made Collegiate is a high performance recycled rubber flooring suitable for a variety of workout areas. Slip resistant, sound and shock absorbent, durable, comfortable underfoot and easy to maintain, Collegiate can handle heavy use and equipment.

Warriors CC004

Crusaders CC002

Mountaineers CC005

Cougars CC003

Pioneers CC006