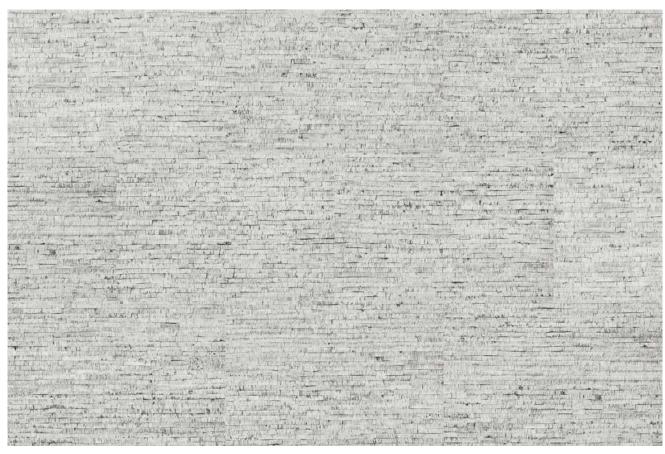

#### Chalk VAIC002 (Tile size: nominal 36" x 24")

▼ Same tile visual layout as above, shown with tile borders of brick-lay installation ▼

800.492.2613 • capricollections.com

Zinc VAIC003 (Tile size: nominal 36" x 24")