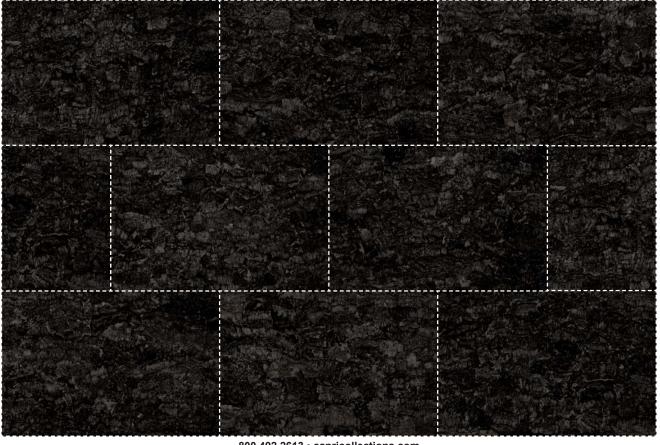

▼ Same tile visual layout as above, shown with tile borders of brick-lay installation ▼

800.492.2613 • capricollections.com

Jet VAOC002 (Tile size: nominal 36" x 24")

▼ Same tile visual layout as above, shown with tile borders of brick-lay installation ▼

800.492.2613 • capricollections.com