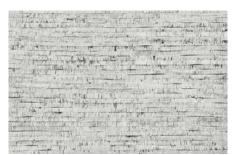

#### Chalk VAIC002 (Tile size: nominal 36" x 24")

▼ Same tile visual layout as above, shown with tile borders of brick-lay installation ▼

800.492.2613 • capricollections.com

Zinc VAIC003 (Tile size: nominal 36" x 24")