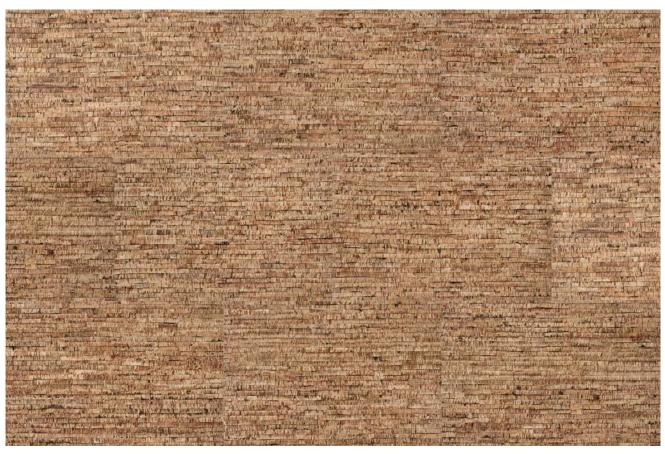

#### Timber VAIC001 (Tile size: nominal 36" x 24")

▼ Same tile visual layout as above, shown with tile borders of brick-lay installation ▼

800.492.2613 • capricollections.com