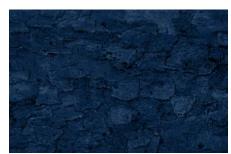

True Blue VAIC004

#### True Blue VAIC004 (Tile size: nominal 36" x 24")

▼ Same tile visual layout as above, shown with tile borders of brick-lay installation ▼

800.492.2613 • capricollections.com