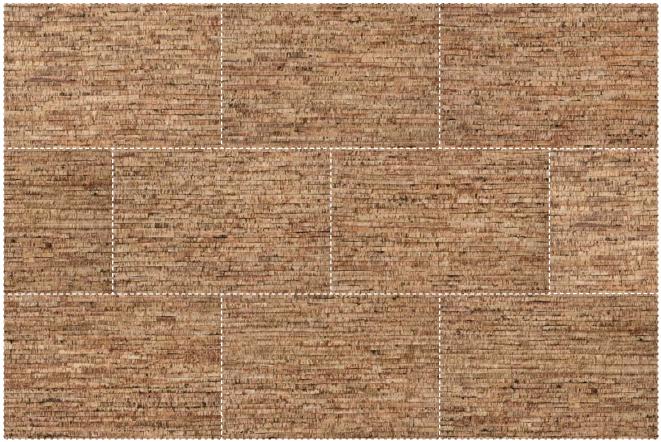

#### Timber VAIC001 (Tile size: nominal 36" x 24")

▼ Same tile visual layout as above, shown with tile borders of brick-lay installation ▼

800.492.2613 • capricollections.com