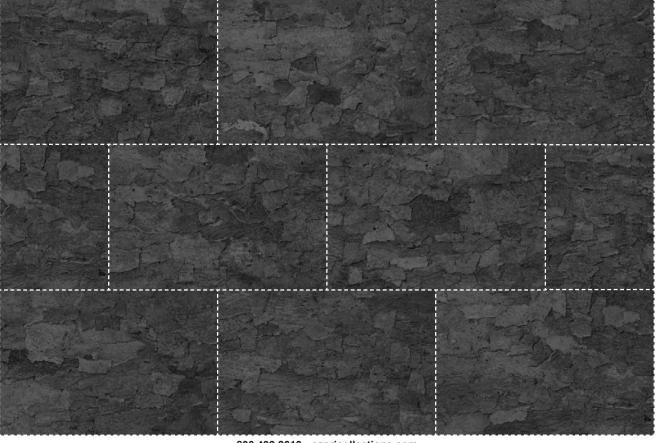

### **Tile Variations**

The 1860 collection offer three distinctive designs all with natural textures, variations and dimensions. Variations from tile to tile are inherent.

1860 tiles are best installed in a horizontal orientation using a brick-lay pattern. Images on the following pages show tiles placed in the brick-lay pattern.

**Natural VASC001** 

White VASC002

**Titanium VASC003** 

**Hewn VAOC001** 

Jet VAOC002

**Timber VAIC001** 

Chalk VAIC002

Zinc VAIC003