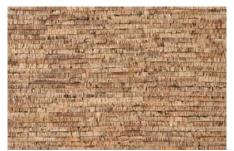

#### Timber VAIC001 (Tile size: nominal 36" x 24")

▼ Same tile visual layout as above, shown with tile borders of brick-lay installation ▼

800.492.2613 • capricollections.com