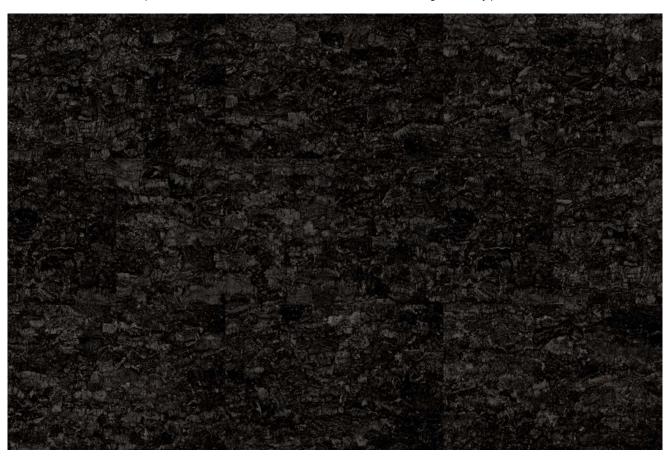

▼ Same tile visual layout as above, shown with tile borders of brick-lay installation ▼

800.492.2613 • capricollections.com

Jet VAOC002 (Tile size: nominal 36" x 24")

▼ Same tile visual layout as above, shown with tile borders of brick-lay installation ▼