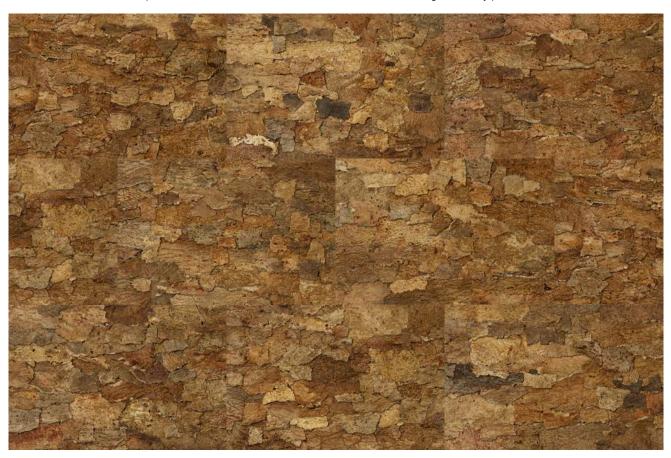

#### Timber VAIC001 (Tile size: nominal 36" x 24")

▼ Same tile visual layout as above, shown with tile borders of brick-lay installation ▼

800.492.2613 • capricollections.com