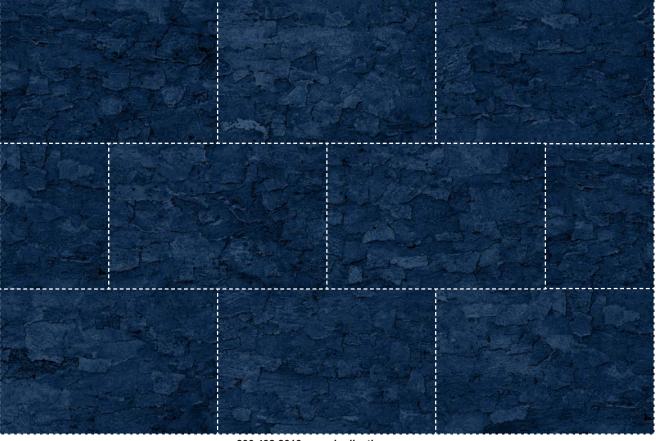

#### True Blue VAIC004 (Tile size: nominal 36" x 24")

▼ Same tile visual layout as above, shown with tile borders of brick-lay installation ▼

800.492.2613 • capricollections.com