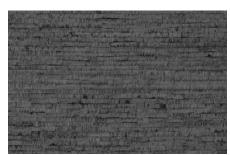

▼ Same tile visual layout as above, shown with tile borders of brick-lay installation ▼

800.492.2613 • capricollections.com

Jet VAOC002 (Tile size: nominal 36" x 24")

▼ Same tile visual layout as above, shown with tile borders of brick-lay installation ▼