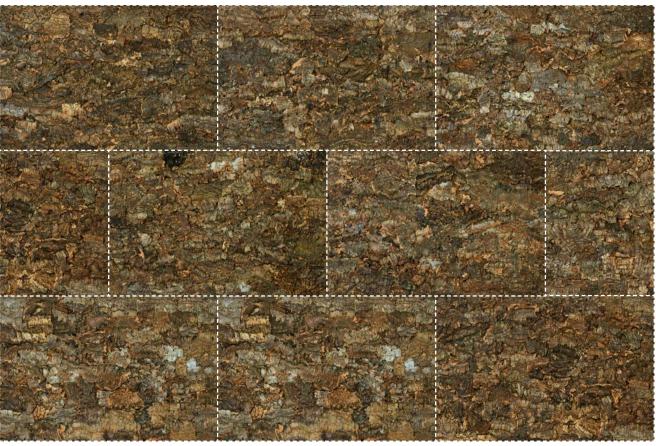

#### Titanium VASC003 (Tile size: nominal 36" x 24")

▼ Same tile visual layout as above, shown with tile borders of brick-lay installation ▼

800.492.2613 • capricollections.com

Hewn VAOC001 (Tile size: nominal 36" x 24")