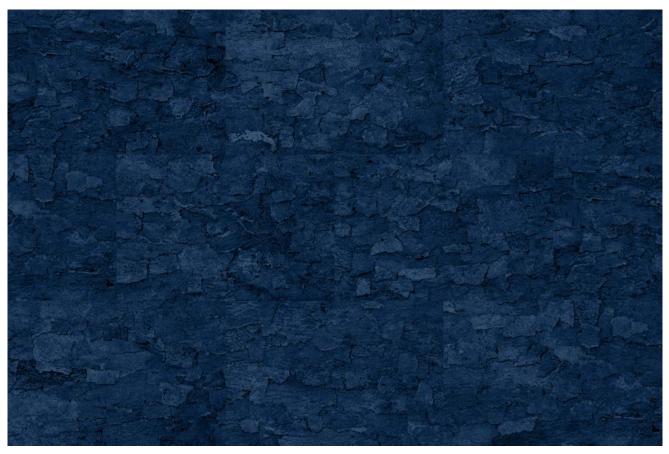

True Blue VAIC004

#### True Blue VAIC004 (Tile size: nominal 36" x 24")

▼ Same tile visual layout as above, shown with tile borders of brick-lay installation ▼

800.492.2613 • capricollections.com